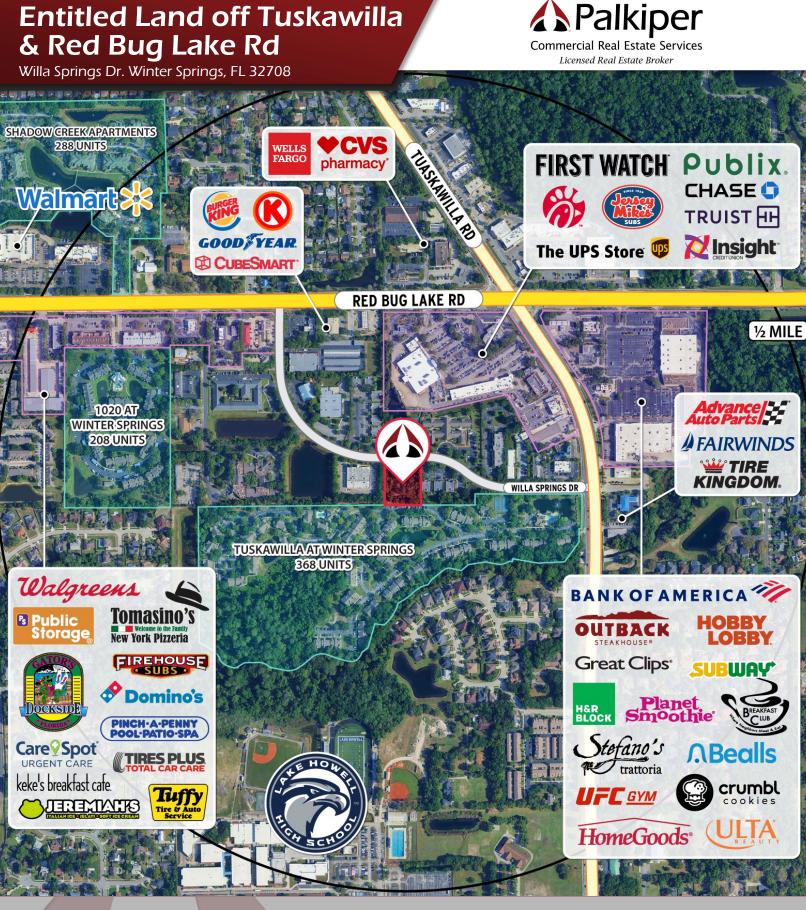

Entitled Land off Tuskawilla & Red Bug Lake Rd Willa Springs Dr. Winter Springs, FL 32708

Palkiper
Commercial Real Estate Services

## LOCATION DETAILS

This property is located on Willa Springs
Drive, a cut-through between Red Bug
Lake Road and Tuskawilla Road that
features relatively new modern business
parks and flex spaces. Nearby Publix
Super Market at Willa Springs Village,
various restaurants, and Oviedo Park
Crossing. Less than 3 miles from the 417
Expressway and State Road 436.

## LISTING DETAILS

- ±1.52 Acres with +241' Frontage
- C-1 Zoned with a Commercial FLU
- Fully entitled for 8,400 SF of medical office or flex space
- Fully permitted site plan contact broker for more information