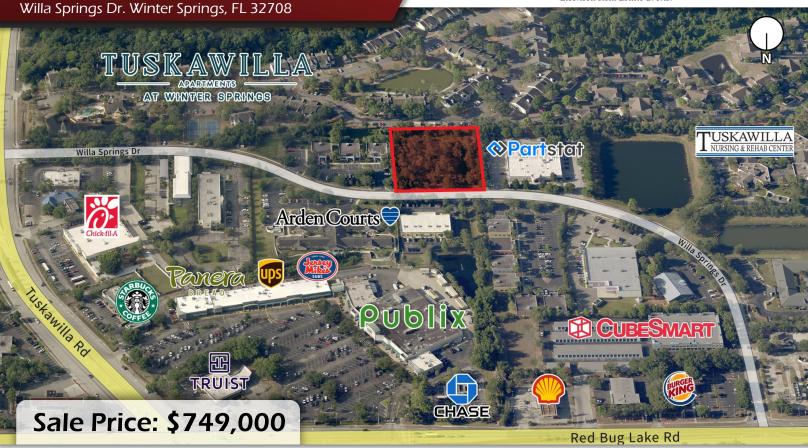

Entitled Land off Tuskawilla & Red Bug Lake Rd Willa Springs Dr. Winter Springs, FL 32708

Palkiper
Commercial Real Estate Services

## LOCATION DETAILS

This property is located on Willa Springs
Drive, a cut-through between Red Bug
Lake Road and Tuskawilla Road that
features relatively new modern business
parks and flex spaces. Nearby Publix
Super Market at Willa Springs Village,
various restaurants, and Oviedo Park
Crossing. Less than 3 miles from the 417
Expressway and State Road 436.

## LISTING DETAILS

- ±1.52 Acres with +241' Frontage
- C-1 Zoned with a Commercial FLU
- Fully entitled for 8,400 SF of medical office or flex space
- Fully permitted site plan contact broker for more information